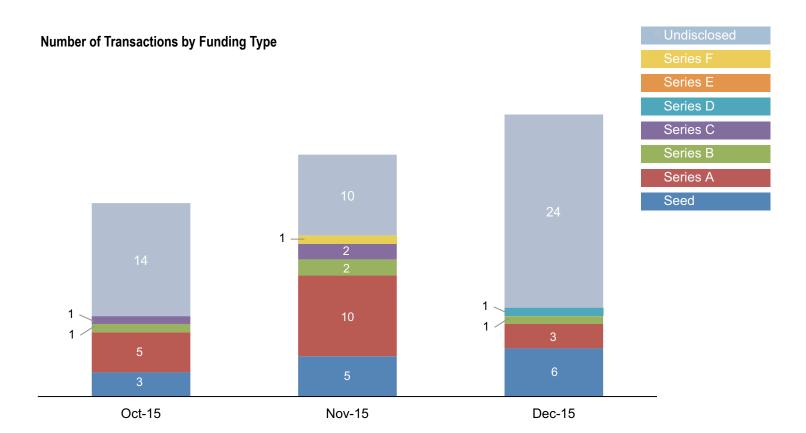

| Workday               | MediaCore         | MediaCore features a killer video viewing<br>experience, and offers a stunning interface for<br>browsing video collections on both desktop and<br>mobile devices.                                                                                                 |                      |
| 10/01/2015 | Google                | Jibe Mobile       | Jibe is a Cloud Communications Company for<br>handset manufacturers, mobile operators, and<br>other communication networks, provides an open<br>end-to-end technology platform, enabling<br>innovative IP communication services to mobile<br>consumers globally. |                      |







### **Financing Transactions Overview**

#### Average Value of Transactions (\$MM)



#### **Number of Transactions**





Source: Thomson Reuters, VentureDeal and Hidden River, LLC





#### **FUNDING**

| Company<br>Information  | Status  | Company Description                                                                                                                                                                                                                                             | Announced | Transaction<br>Amount (in \$M) | Funding<br>Round | VC's                                                                                                                                                |
|-------------------------|---------|-------------------------------------------------------------------------------------------------------------------------------------------------------------------------