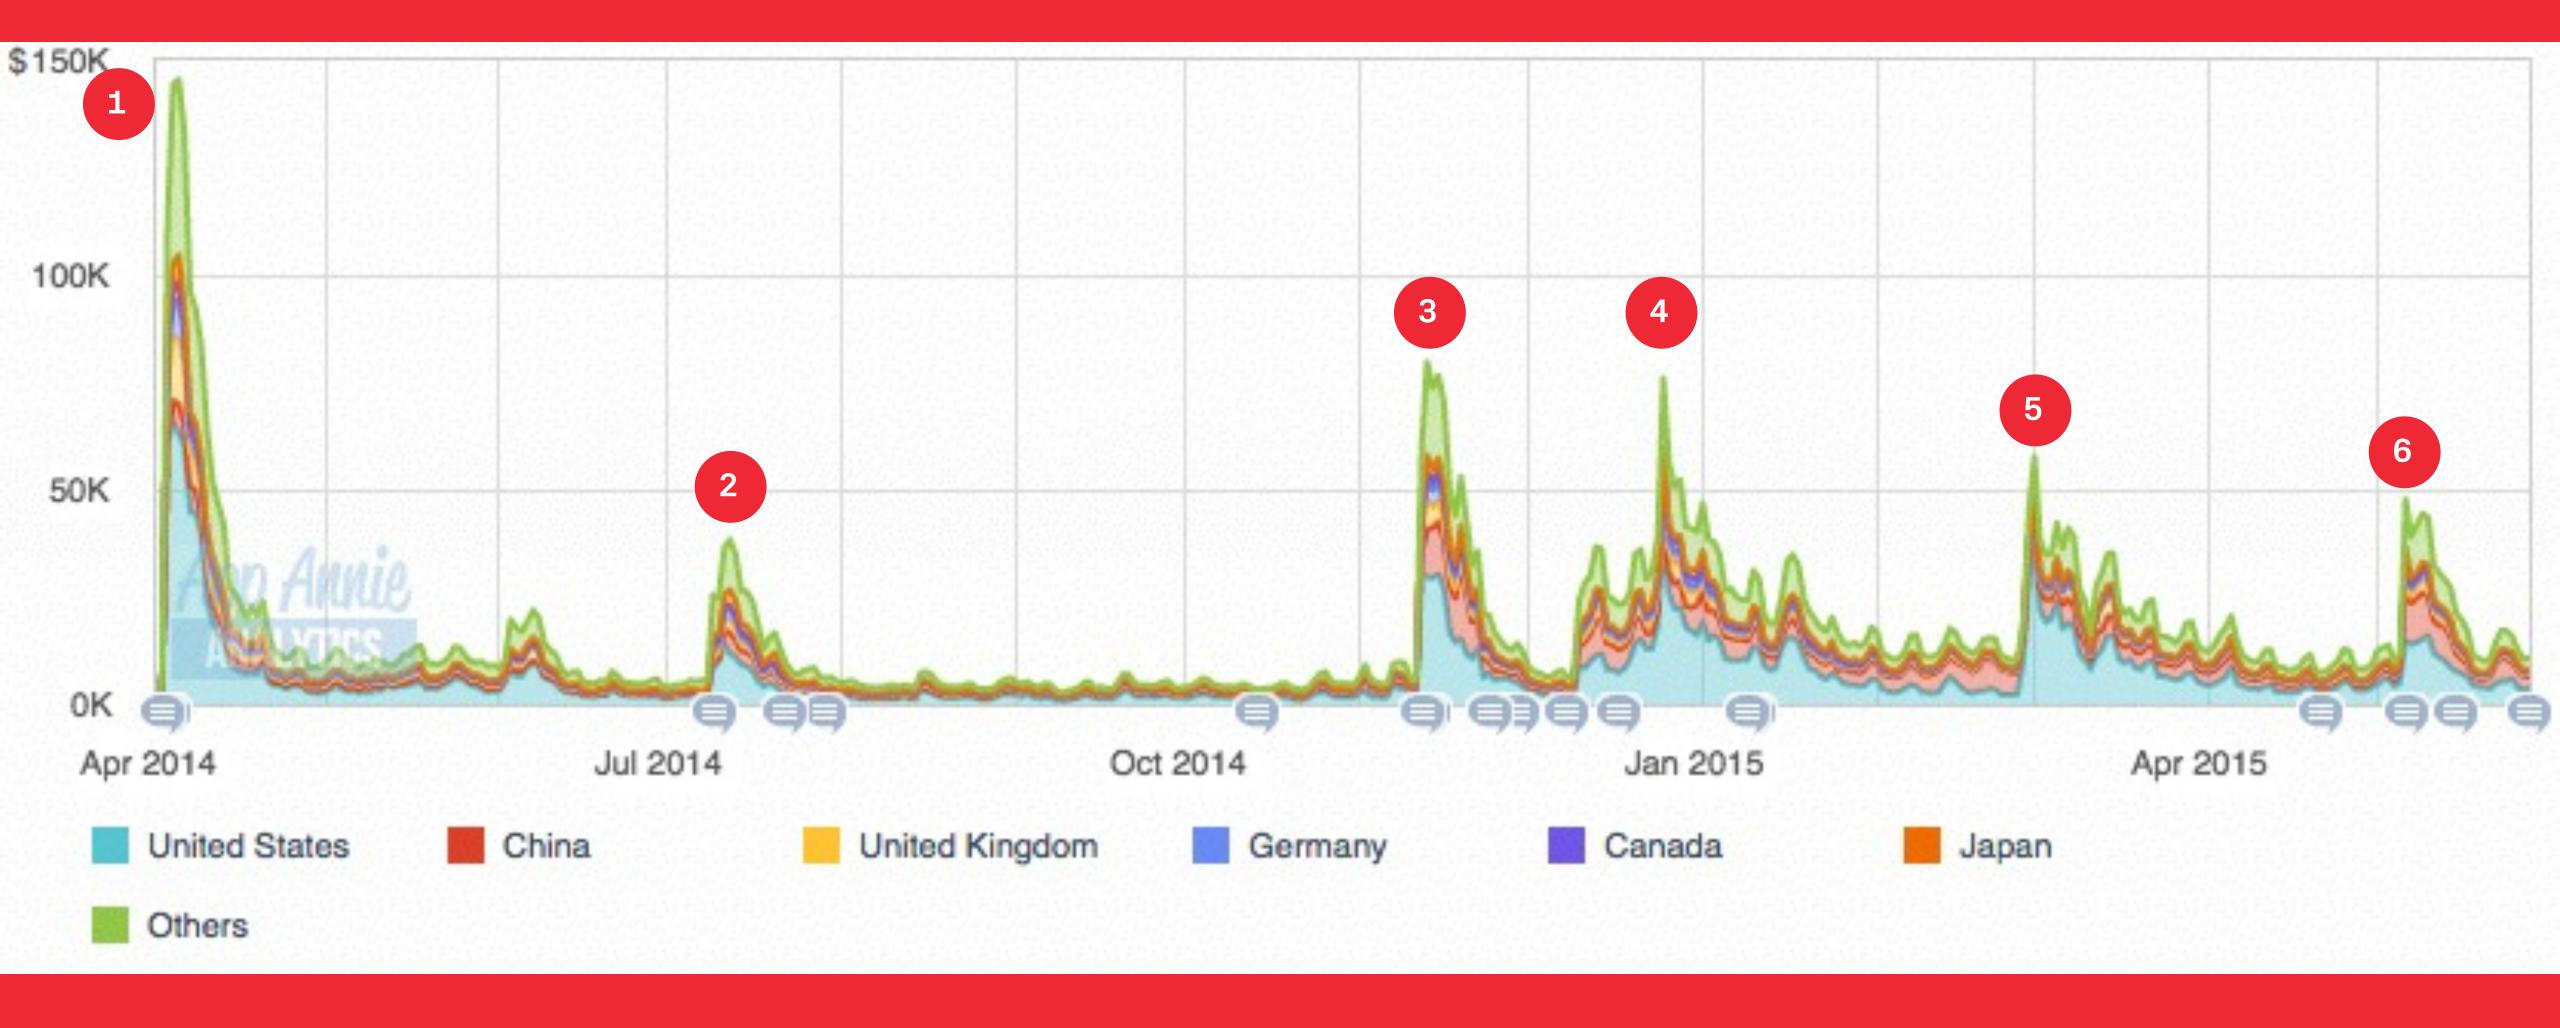

#### CAREFUL PROMOTION & NETWORKING HAS WORKED HARD FOR US

- 1. April 2014 Release
- 2. July 2014 50% price drop as part of summer promotion.
- 3. November 2014 Forgotten Shores released.
- 4. December 2014 Big peak around Christmas, resulting in good 25th sales
- 5. February 2015 House of Cards Season 3 drops. REALLY strong tail from this in comparison to other peaks.
- 6. May 2015 Drop price to 99c