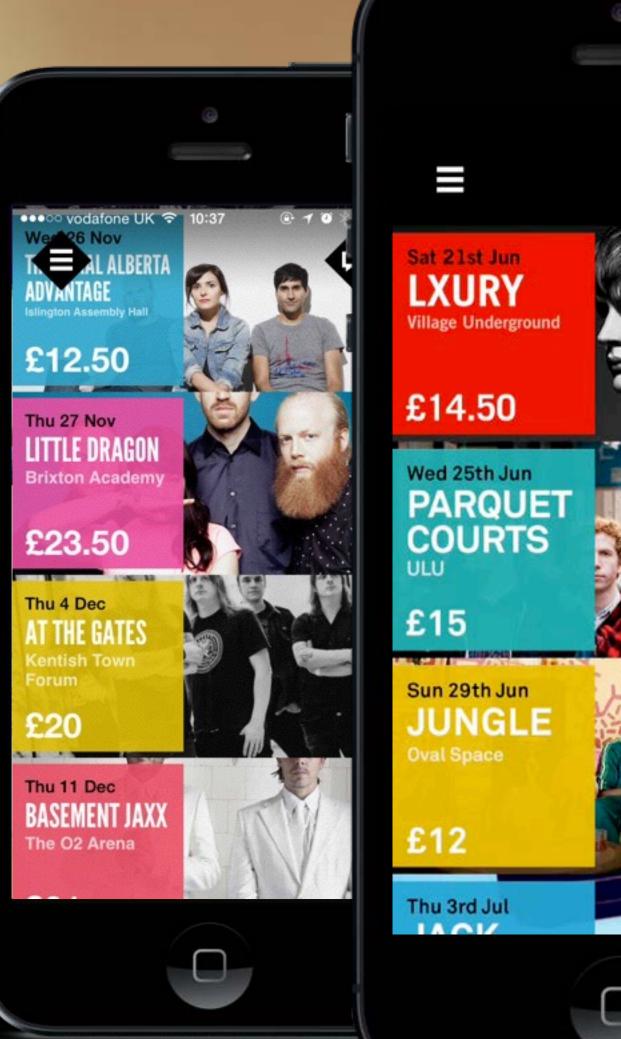

#### WHAT

DICE is 'the smartest ticketing app on Earth'. Built for the fans, ustwo partnered with entertainment industry leaders to deliver the iOS and Android apps and full stack architecture for DICE, helping establish and incubate their team through to funding and launch.

#### **OUTCOMES**

- Raised £1m in seed funding
- Launched in August 2014
- 750 gigs and events featured
- 50K downloads (London only)
- Looking for Series A at the end of 2015

Q

1

upcoming artist of 2014